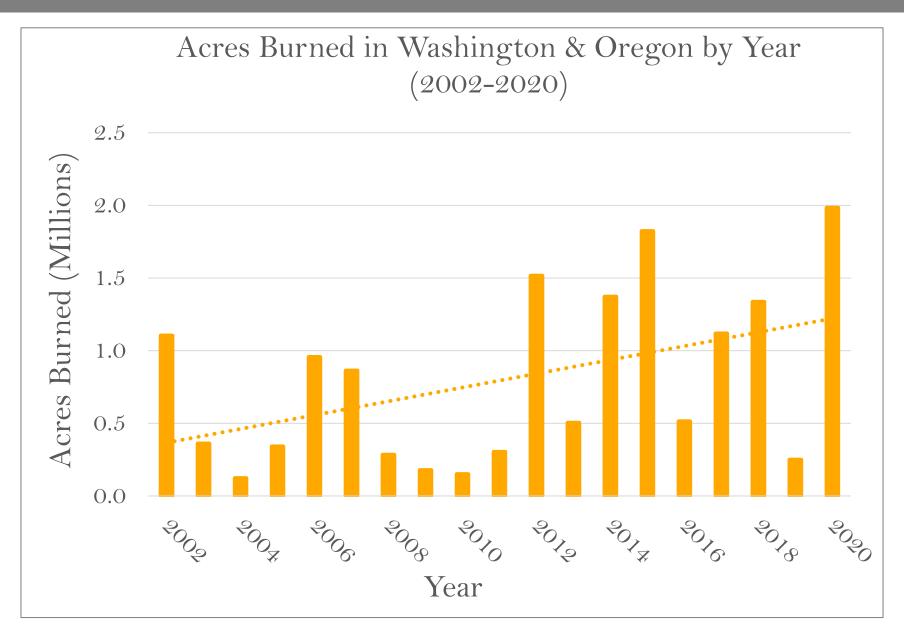

#### Wildfire in the PNW

### West-Side Wildfire

PNW ecoregions & forested historic fire regime groups (Haugo et al. 2019)