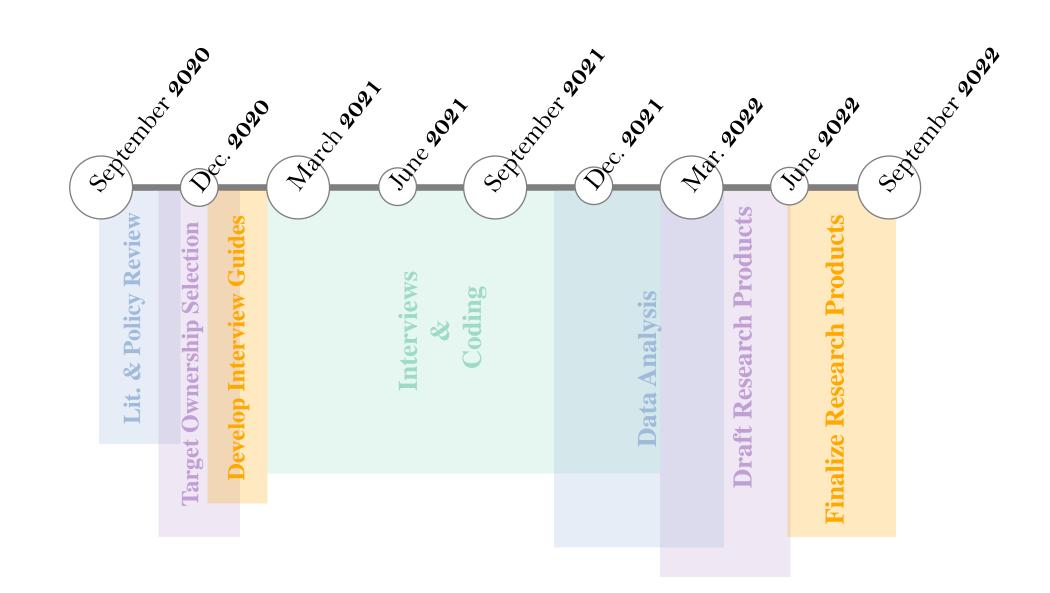

| WA                    | OR                    | CA                   | Private      |                      |
| 9<br>Field<br>offices | 21<br>Ranger<br>districts | 10<br>Tribal<br>Nations | 9<br>DNR<br>districts | 4<br>State<br>forests | 1<br>State<br>forest | 40<br>Owners | 94<br>Owner<br>ships |

### Areas of Inquiry



Forest management goals



Current forest management practices & if/how they consider fire/carbon



Perceptions of wildfire & climate change



Management trade-offs in the context of fire/carbon



Collaborative/cooperative management across land ownerships



Drivers of forest management decision-making



Barriers to/opportunities for management to address wildfire & carbon

### Applications











Planning



Management Practices

### Timeline & Next Steps