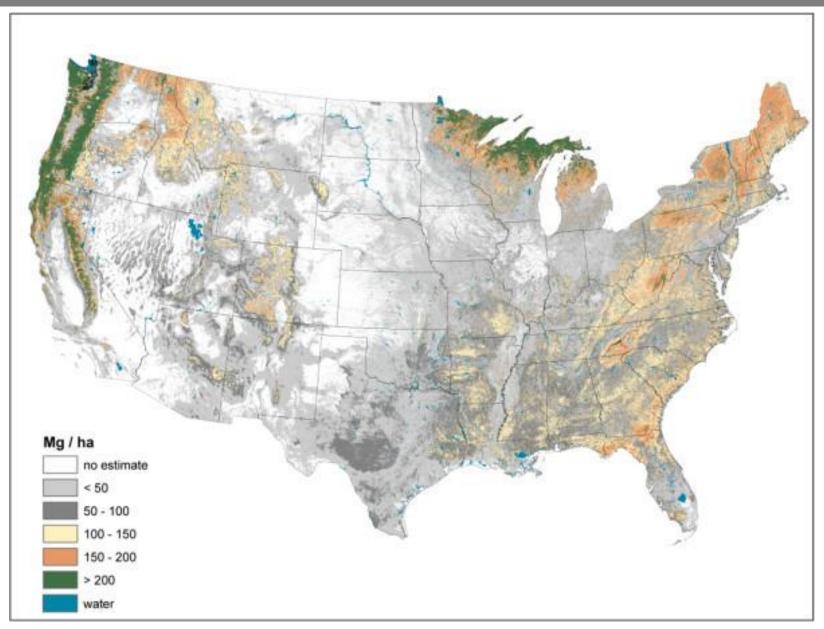

### West-Side Forest Carbon

Total forest ecosystem carbon density (Wilson et al. 2013)