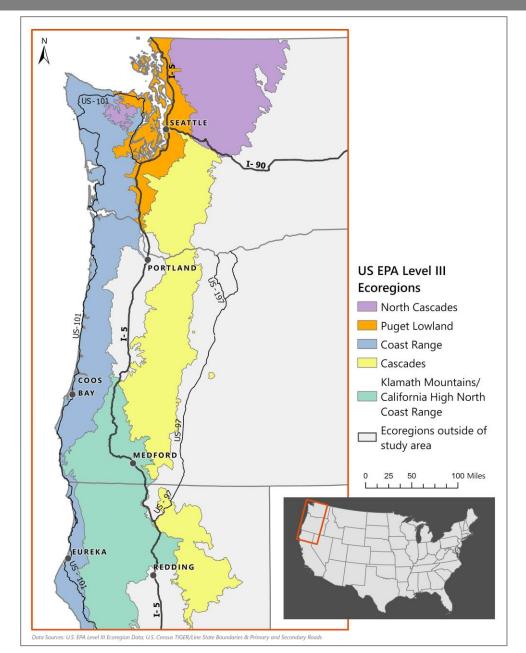

### West-Side Wildfire

PNW ecoregions & forested historic fire regime groups (Haugo et al. 2019)