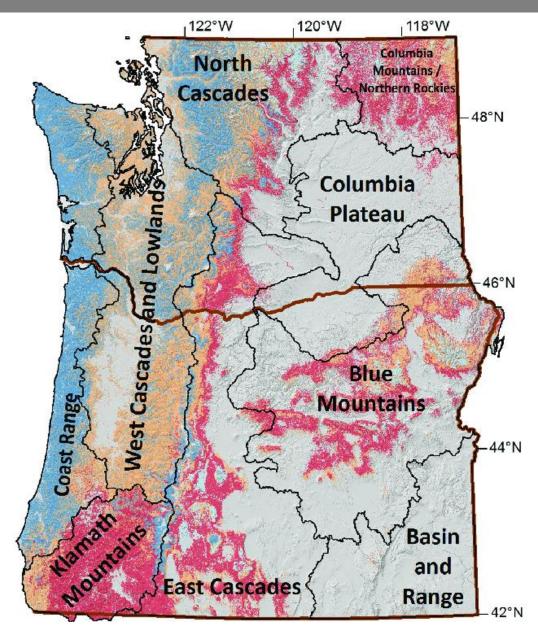

### West-Side Wildfire

PNW ecoregions & forested historic fire regime groups (Haugo et al. 2019)