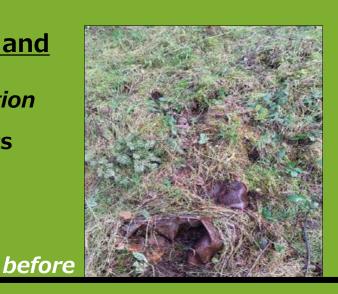

illow cuttings planted with protective tubing
- 154 native shrubs planted
- Thinning of young, overstocked Douglas firs to benefit planted native cedars
- 39 LWD logs placed
- 4 Beaver Dam analogs installed



#### Marys Peak Stewardship Group



# Siuslaw Stewardship Watershed Restoration Program

**Siuslaw Stewardship Group** 

# Native Plant Establishment Siuslaw Soil & Water Conservation District Seth Mead

- 54 acres along 5 miles of riparian areas
  - native riparian and wetland vegetation released, planted & maintained





# Siuslaw Stewardship Watershed Restoration Program





Alsea Stewardship Group



after

# Wright Creek Water Quality and Riparian Enhancement Fred M. van Eck Forest Foundation

- 45 existing degraded culverts repaired and replaced
- 23 new culverts installed





after

# Siuslaw Stewardship Watershed Restoration Program

# Coastal Prairie Habitat Restoration Camp Westwind

- 7 acres invasives herbicide and mechanical treatment
- 50 lbs of native seed collection
- 3250 plugs and bareroot plants secured for fall 2026 planting
- Early blue violet seed increase bed established



before

**Hebo Stewardship Group** 

Fraser Farm





# Siuslaw Stewardship Watershed Restoration Program

**Siuslaw Stewardship Group** 



Siuslaw Riparian Restoration Planting & Release Maintenance

**Siuslaw Watershed Council** 

Siuslaw River

- 20 miles riparian restoration
- 10,000 trees planted in riparian area
- 165 Landowners participated



### Siuslaw Stewardship Watershed Restoration Program

#### **Marys Peak Stewardship Group**

#### **West Point Marys Peak