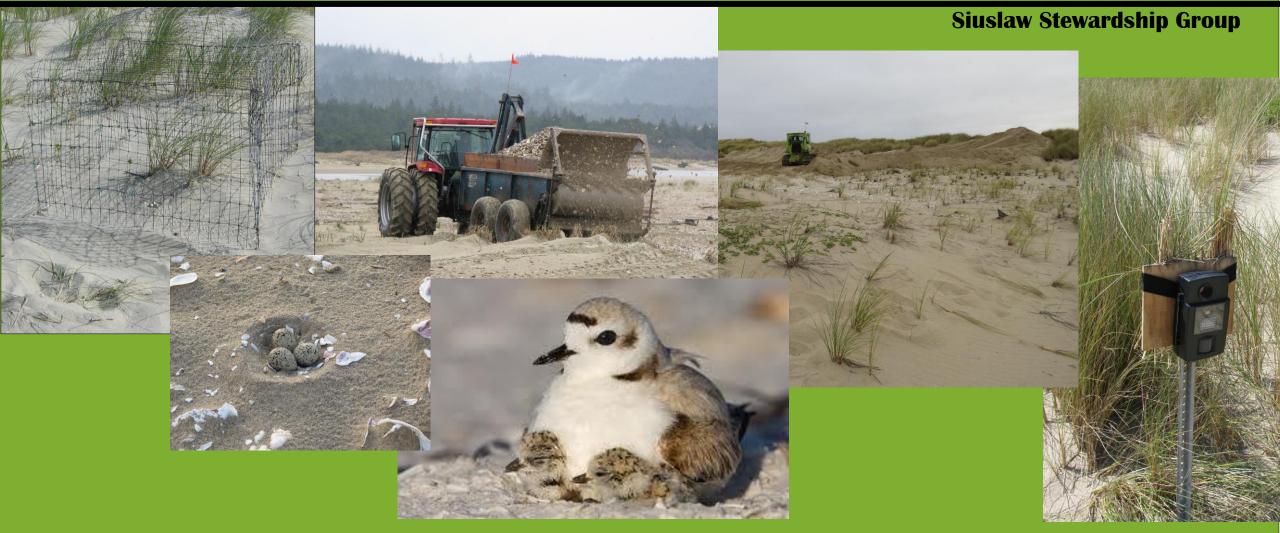

# Siuslaw Stewardship Watershed Restoration Program

<u>Snowy Plover Habitat Restoration, Predator Control, Nest Protection & Beachgrass Removal</u> Cindy Burns, Central Coast Ranger District