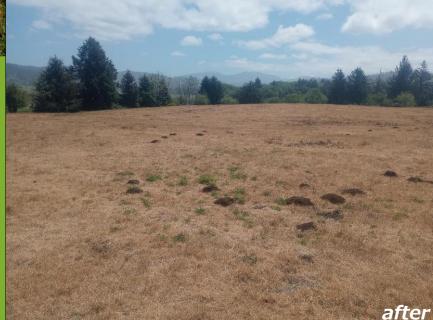

#### **West Point Marys Peak Meadow Restoration**

Alliance for Recreation and Natural Areas (AFRANA)

- 15.5 acres non-native invasives manual removal of:
  - oxeye daisy
  - St. John's wort
  - Foxglove
  - conifer regeneration seedlings
- .57 pounds of 14 species of native seed collected for seed bank
- Ordered 750 plugs to be grown and outplanted in 2025
- Engaged and informed the public about Marys Peak through direct volunteer involvement in restoration activities