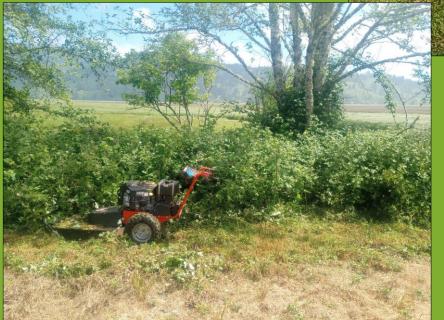

# Coastal Prairie Habitat Restoration Camp Westwind

- 7 acres invasives herbicide and mechanical treatment
- 50 lbs of native seed collection
- 3250 plugs and bareroot plants secured for fall 2026 planting
- Early blue violet seed increase bed established