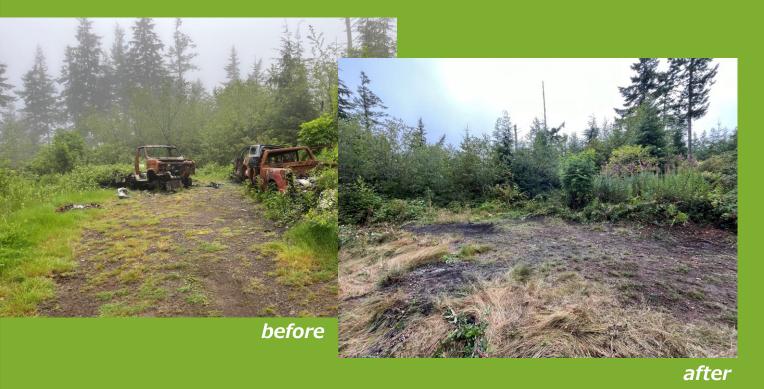

#### **Abandoned Vehicles Project**

Matt Ramich/Chris Mayes

37 vehicles, trailers, campers, cars removed from USFS: roads, trails, campgrounds and more