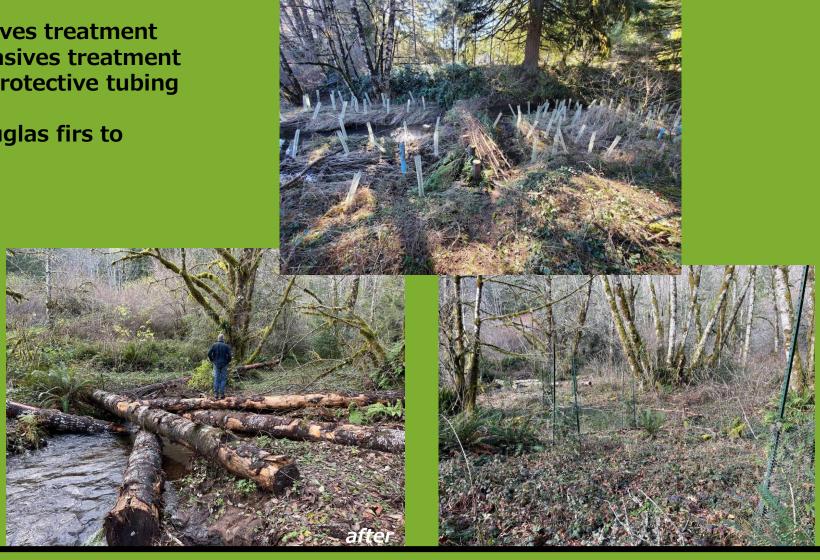

# Wright Creek Water Quality and Riparian Enhancement Fred M. van Eck Forest Foundation

- 45 existing degraded culverts repaired and replaced
- 23 new culverts installed

after