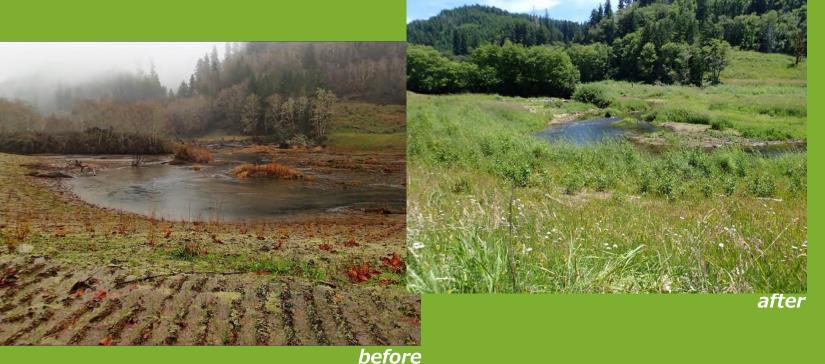

atershed Restoration Program



A snapshot of 2024 accomplishments

#### **Upper Marys Fish Habitat Restoration Phase I**

Marys River Watershed Council

- 5.61 acres riparian herbicide invasives treatment
- 7.16 acres riparian mechanical invasives treatment
- 1480 willow cuttings planted with protective tubing
- 154 native shrubs planted
- Thinning of young, overstocked Douglas firs to benefit planted native cedars
- 39 LWD logs placed
- 4 Beaver Dam analogs installed



#### Marys Peak Stewardship Group



# Siuslaw Stewardship Watershed Restoration Program

**Siuslaw Stewardship Group** 

# Native Plant Establishment Siuslaw Soil & Water Conservation District Seth Mead

- 54 acres along 5 miles of riparian areas
  - native riparian and wetland vegetation released, planted & maintained





# Siuslaw Stewardship Watershed Restoration Program





Alsea Stewardship Group



after

# Wright Creek Water Quality and Riparian Enhancement Fred M. van Eck Forest Foundation

- 45 existing degraded culverts repaired and replaced
- 23 new culverts installed





after

# Siuslaw Stewardship Watershed Restoration Program

# Coastal Prairie Habitat Restoration Camp Westwind

- 7 acres invasives herbicide and mechanical treatment
- 50 lbs of native seed collection
- 3250 plugs and bareroot plants secured for fall 2026 planting
- Early blue violet seed increase bed established



before

**Hebo Stewardship Group** 

Fraser Farm





# Siuslaw Stewardship Watershed Restoration Program

**Siuslaw Stewardship Group** 



Siuslaw Riparian Restoration Planting & Release Maintenance

**Siusl