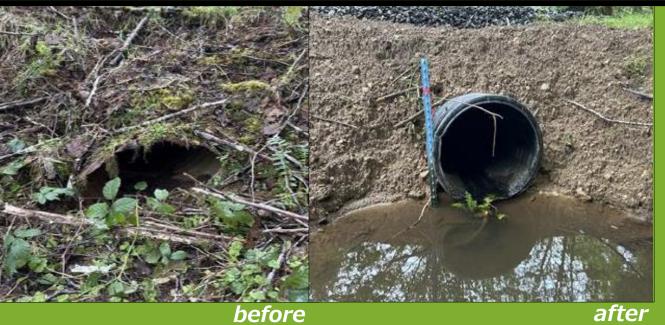

# Wright Creek Water Quality and Riparian Enhancement Fred M. van Eck Forest Foundation

- 45 existing degraded culverts repaired and replaced
- 23 new culverts installed

after