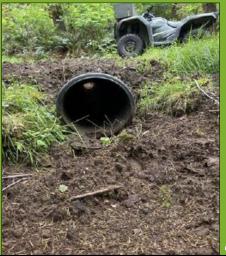

# Wright Creek Water Quality and Riparian Enhancement Fred M. van Eck Forest Foundation

- 45 existing degraded culverts repaired and replaced
- 23 new culverts installed

after