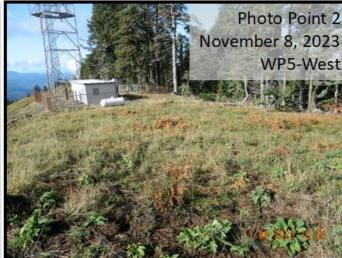

#### **West Point Marys Peak Meadow Restoration**

Alliance for Recreation and Natural Areas (AFRANA)

- 15.5 acres non-native invasives manual removal of:
  - oxeye daisy
  - St. John's wort
  - Foxglove
  - conifer regeneration seedlings
- .57 pounds of 14 species of native seed collected for seed bank
- Ordered 750 plugs to be grown and outplanted in 2025
- Engaged and informed the public about Marys Peak through direct volunteer involvement in restoration activities