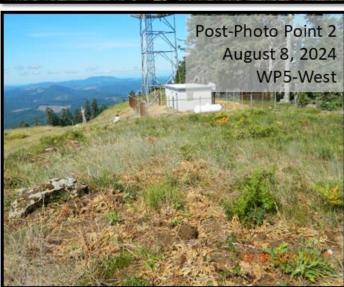

#### **West Point Marys Peak Meadow Restoration**

Alliance for Recreation and Natural Areas (AFRANA)

- 15.5 acres non-native invasives manual removal of:
  - oxeye daisy
  - St. John's wort
  - Foxglove
  - conifer regeneration seedlings
- .57 pounds of 14 species of native seed collected for seed bank
- Ordered 750 plugs to be grown and outplanted in 2025
- Engaged and informed the public about Marys Peak through direct volunteer involvement in restoration activities