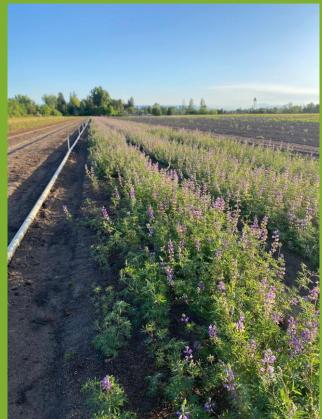

# Siuslaw Stewardship Watershed Restoration Program

**Five Rivers Meadow Creation Rocky Mountain Elk Foundation** Ray Hughey

- 10 acres herbicide invasives removal
- 21 acres meadow mowing invasives removal
- 21 acres wildlife forage seed applied