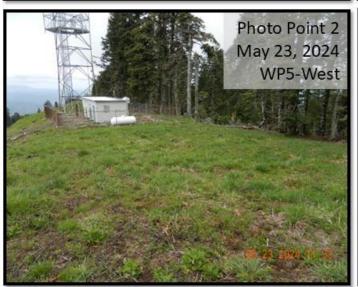

#### **West Point Marys Peak Meadow Restoration**

Alliance for Recreation and Natural Areas (AFRANA)

- 15.5 acres non-native invasives manual removal of:
  - oxeye daisy
  - St. John's wort
  - Foxglove
  - conifer regeneration seedlings
- .57 pounds of 14 species of native seed collected for seed bank
- Ordered 750 plugs to be grown and outplanted in 2025
- Engaged and informed the public about Marys Peak through direct volunteer involvement in restoration activities