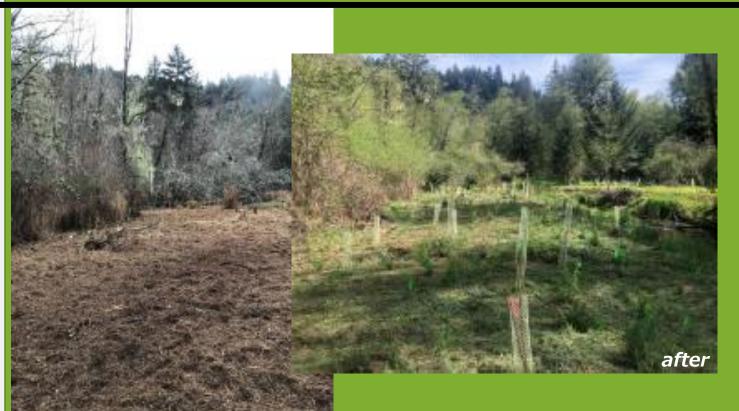

# Native Plant Establishment Siuslaw Soil & Water Conservation District Seth Mead

- 54 acres along 5 miles of riparian areas
  - native riparian and wetland vegetation released, planted & maintained