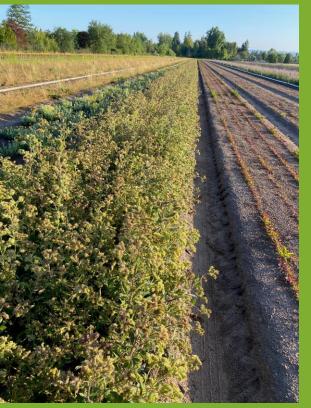

# Native Plant Establishment Siuslaw Soil & Water Conservation District Seth Mead

- 54 acres along 5 miles of riparian areas
  - native riparian and wetland vegetation released, planted & maintained

# Siuslaw Stewardship Watershed Restoration Program

**Siuslaw Stewardship Group** 

Siuslaw Riparian Restoration Planting & Release Maintenance

**Siuslaw Watershed Council** 

Siuslaw River

- 20 miles riparian restoration
- 10,000 trees planted in riparian area
- 165 Landowners participated