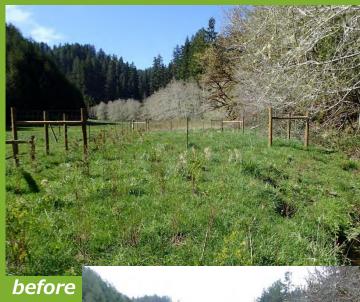

ershed Restoration Program



A snapshot of 2024 accomplishments

#### **Upper Marys Fish Habitat Restoration Phase I**

Marys River Watershed Council

- 5.61 acres riparian herbicide invasives treatment
- 7.16 acres riparian mechanical invasives treatment
- 1480 willow cuttings planted with protective tubing
- 154 native shrubs planted
- Thinning of young, overstocked Douglas firs to benefit planted native cedars
- 39 LWD logs placed
- 4 Beaver Dam analogs installed



#### Marys Peak Stewardship Group



# Siuslaw Stewardship Watershed Restoration Program

**Siuslaw Stewardship Group** 

# Native Plant Establishment Siuslaw Soil & Water Conservation District Seth Mead

- 54 acres along 5 miles of riparian areas
  - native riparian and wetland vegetation released, planted & maintained





# Siuslaw Stewardship Watershed Restoration Program





Alsea Stewardship Group



after

# Wright Creek Water Quality and Riparian Enhancement Fred M. van Eck Forest Foundation

- 45 existing degraded culverts repaired and replaced
- 23 new culverts installed





after

# Siuslaw Stewardship Watershed Restoration Program

# Coastal Prairie Habitat Restoration Camp Westwind

- 7 acres invasives herbicide and mechanical treatment
- 50 lbs of native seed collection
- 3250 plugs and bareroot plants secured for fall 2026 planting
- Early blue violet seed increase bed established



before

**Hebo Stewardship Group** 

Fraser Farm





# Siuslaw Stewardship Watershed Restoration Program

**Siuslaw Stewardship Group** 



Siuslaw Riparian Restoration Planting & Release Maintenance

**Siuslaw