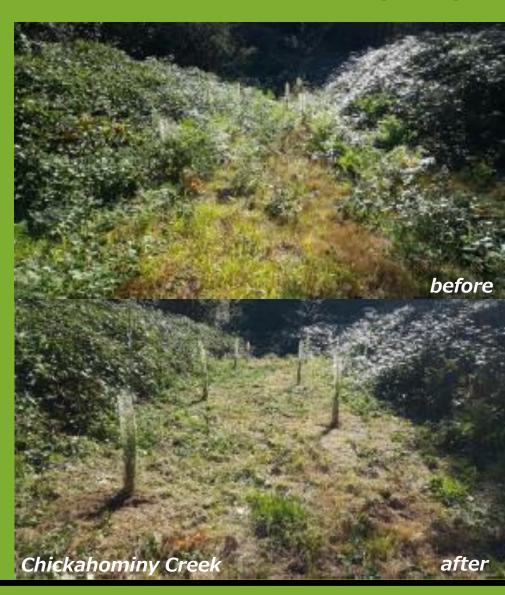

# Wright Creek Water Quality and Riparian Enhancement Fred M. van Eck Forest Foundation

- 45 existing degraded culverts repaired and replaced
- 23 new culverts installed

after