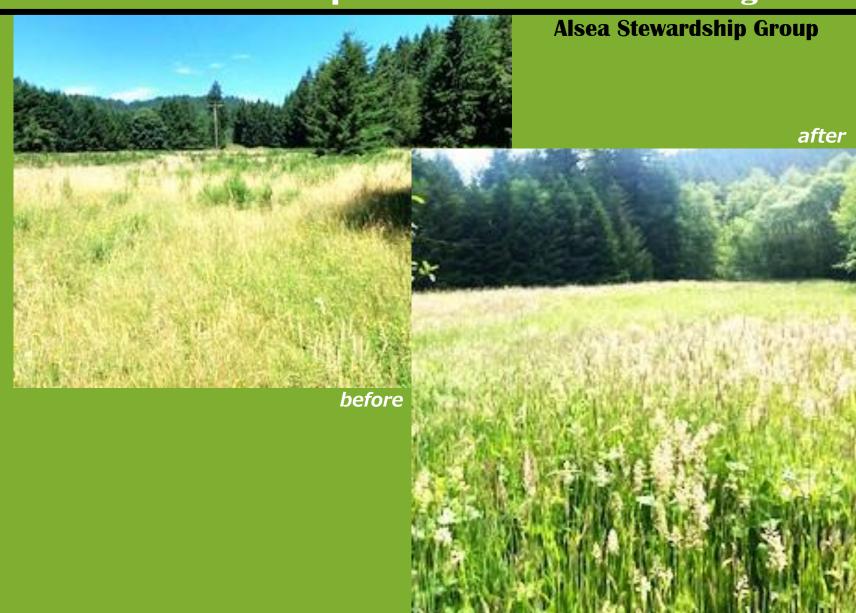

# Siuslaw Stewardship Watershed Restoration Program

Alsea Stewardship Group

after

# Siuslaw Stewardship Watershed Restoration Program

**Five Rivers Meadow Creation Rocky Mountain Elk Foundation** Ray Hughey

- 10 acres herbicide invasives removal
- 21 acres meadow mowing invasives removal
- 21 acres wildlife forage seed applied