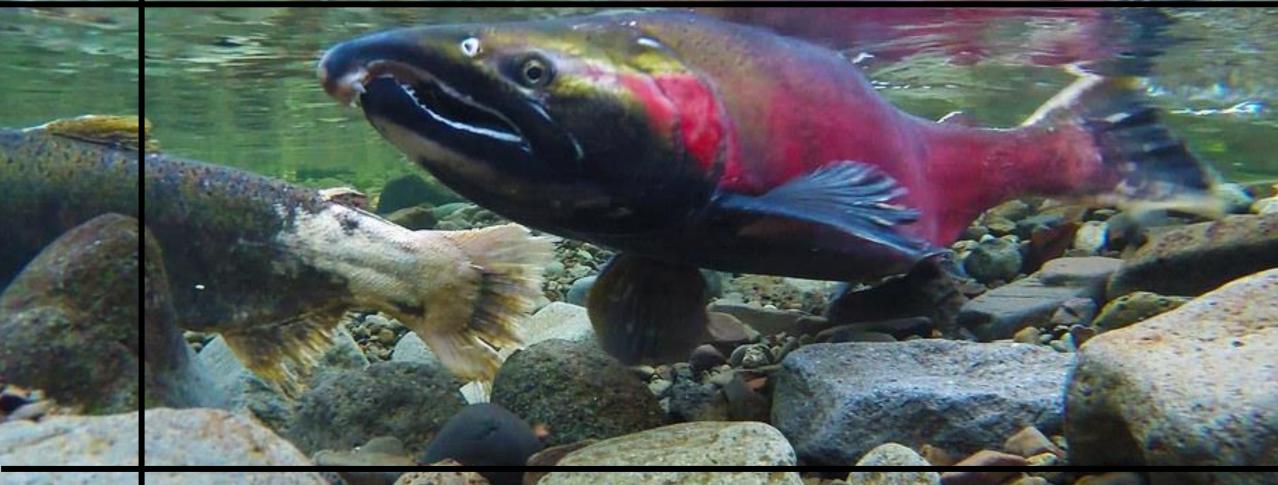

#### **Upper Marys Fish Habitat Restoration Phase I**

Marys River Watershed Council

- 5.61 acres riparian herbicide invasives treatment
- 7.16 acres riparian mechanical invasives treatment
- 1480 willow cuttings planted with protective tubing
- 154 native shrubs planted
- Thinning of young, overstocked Douglas firs to benefit planted native cedars
- 39 LWD logs placed
- 4 Beaver Dam analogs installed