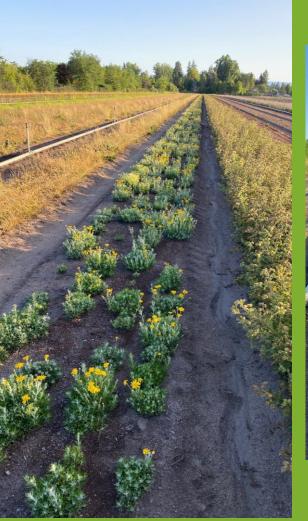

#### **West Point Marys Peak Meadow Restoration**

Alliance for Recreation and Natural Areas (AFRANA)

- 15.5 acres non-native invasives manual removal of:
  - oxeye daisy
  - St. John's wort
  - Foxglove
  - conifer regeneration seedlings
- .57 pounds of 14 species of native seed collected for seed bank
- Ordered 750 plugs to be grown and outplanted in 2025
- Engaged and informed the public about Marys Peak through direct volunteer involvement in restoration activities