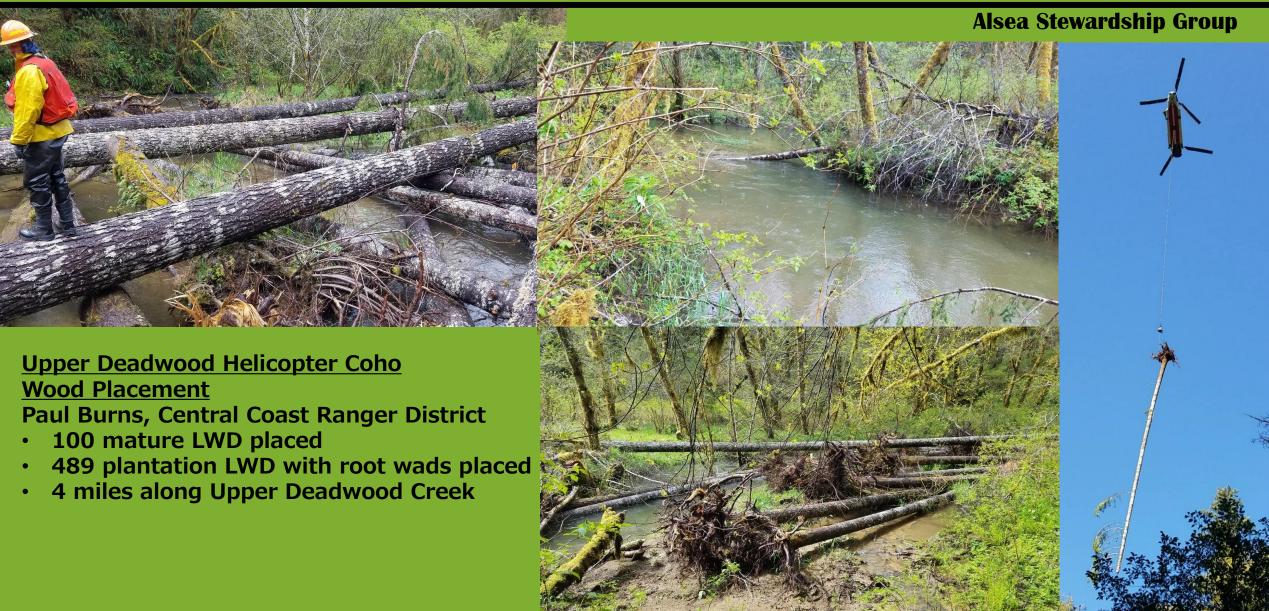

# Wright Creek Water Quality and Riparian Enhancement Fred M. van Eck Forest Foundation

- 45 existing degraded culverts repaired and replaced
- 23 new culverts installed

after