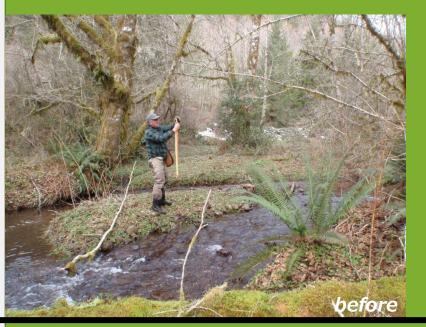

#### **Upper Marys Fish Habitat Restoration Phase I**

Marys River Watershed Council

- 5.61 acres riparian herbicide invasives treatment
- 7.16 acres riparian mechanical invasives treatment
- 1480 willow cuttings planted with protective tubing
- 154 native shrubs planted
- Thinning of young, overstocked Douglas firs to benefit planted native cedars
- 39 LWD logs placed
- 4 Beaver Dam analogs installed